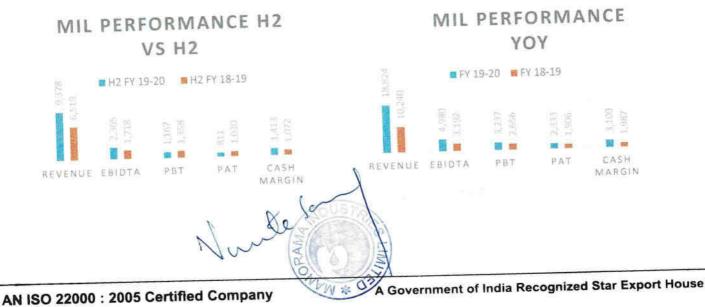

ice No. 403, 4Th Floor, Midas, Sahar Plaza, Andheri Kurla Road, Andheri East Mumbai Mumbai City Mh 400059 India.

## **Performance Review and Analysis**

For H2-FY19-20 and Year Ended 31 March 2020

Top Highlights of the Financial Performance and other Activities during this period

## FY20 YoY Highlights

## Revenues up by 84% Y-O-Y to Rs. 18,824 Lacs

## PAT up by 22% Y-O-Y to Rs. 2,333 Lacs

Amount in Rs. Lacs YOY H2 ON H2 PARTICULARS Year Year Half Year Half Year Change in Change in % ended ended ended ended % 31/03/2019 31/03/2020 31/03/2019 31/03/2020 +83.83% 10,240 18,824 +43.85% 6.519 9,378 REVENUE +55.99% 3,192 4,980 +37.65% 1,718 2.365 +21.86% EBIDTA 2.656 3,237 -14.05% 1,358 1.167 PBT +22.43% 1,906 2,333 -21.29% 1,030 811 PAT +56.00% 1,987 3,100 +31.78% 1.072 1,413 CASH MARGIN



FSSC 22000 Certified Company



### PERFORMANCE ANALYSIS

Management is confident that in the year 2020-2021, the operation will be smooth at the optimum level of production and increased revenue will be able to absorb the increased cost in better way, which eventually will result in increase in profitability in time to come.

## Commenting on the performance, Ms. Vinita Saraf, Managing Director at Manorama Industries Limited, said,

Manorama Industries Limited continued to surge forward on its growth track by successfully tapping the growth opportunities. During the year, the company has achieved excellent performance in terms of growth in sales led by strong demand and profit compared to last year. With extra ordinary execution and efforts, the production facilities at our new plant at