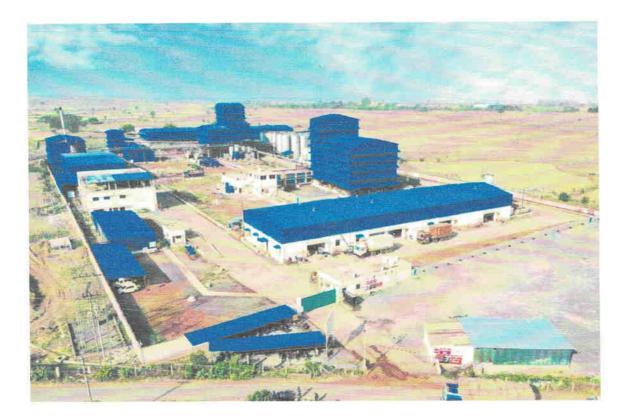

with round the clock hard work and efficient planning and execution, the Company has been able to set up the state of art facility / factory in a record time with successful quality production and incurred the Capex of Rs. 6,005 Lakhs in the year FY 19-20. With this milestone, now company will be having following capacities operational in all as follows-

| Facility                      | Capacity per annum |
|-------------------------------|--------------------|
| 1. Refinery                   | 15,000 MT          |
| 2. Fractionation              | 15,000 MT          |
| 3. Interesterification        | 15,000 MT          |
| 4. Packing & Blending station | 30,000 MT          |
| 5. Seed Milling               | 60,000 MT          |
| 6. Deodorization              | 15,000 MT          |



Management is expected to achieve production at optimum level in the year 2020-2021 and aspiring to become one of the leading Indian manufacturers in the global CBE & specialty butters & fats market.

10 in

AN ISO 22000 : 2005 Certified Company FSSC 22000 Certified Company A Government of India Recognized Star Export House



MANORAMA

Industries Limited

#### Impact of COVID - 19 on Q4 FY 2020 performance and Future Outlook:

The World Health Organization (WHO) declared the novel Coronavirus disease (COVID-19) outbreak a global pandemic on March 11th, 2020. Consequent to this, Government of India had declared lockdown on March 23rd, 2020 and therefore, the Company suspended its operations in all its manufacturing units and offices temporarily.

COVID-19 has impacted the normal business