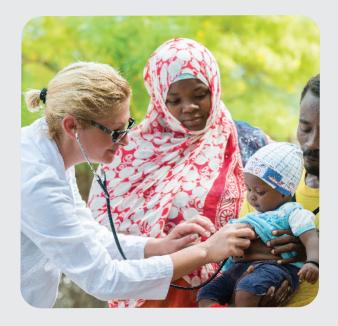

Manorama is coordinating with woman farmers in the Savannah bushes and doing the best possible under the circumstances by distribution of face mask, face shield, Doctor on call, vitamin tablets, teaching safety precautions.