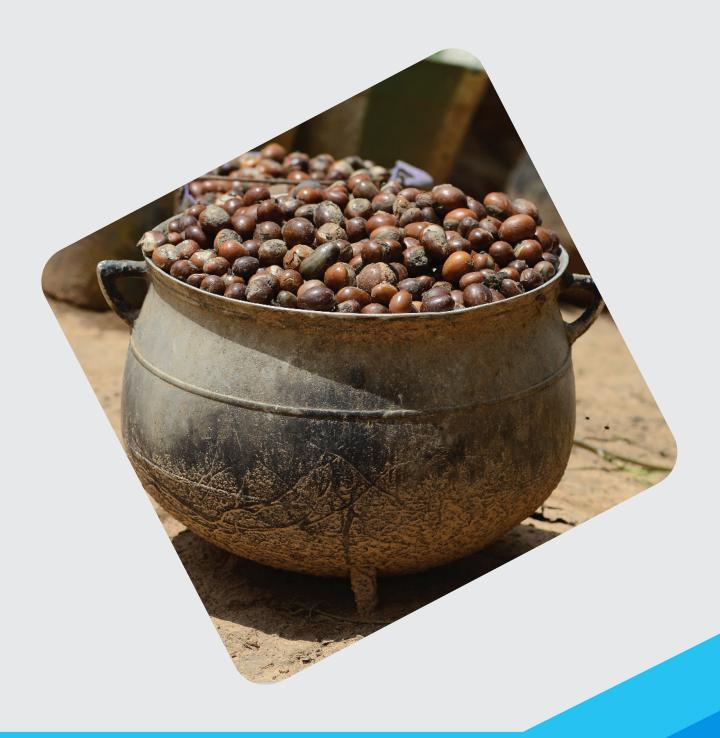

Shea nuts producution is expected 425000 – 475000 MTs and price varies between demand and supply and trading starts from June.

Manorama procure Shea Nuts from Woman Farmers in Bushes in Ghana from dierent types of suppliers like Social Organizaation, Women Groups, Village Marketers and Traders. It also procures shea Nuts from Ivory Coast, Burkina Faso, Mali, Togo, Benin, Nigeria etc.

Ghanaian kernels, for example, are considered the best quality compared with others, their kernels have consistently lower free fatty acid levels and higher oil content and are less con taminated by moisture, charcoal from smoke fires and impurites.